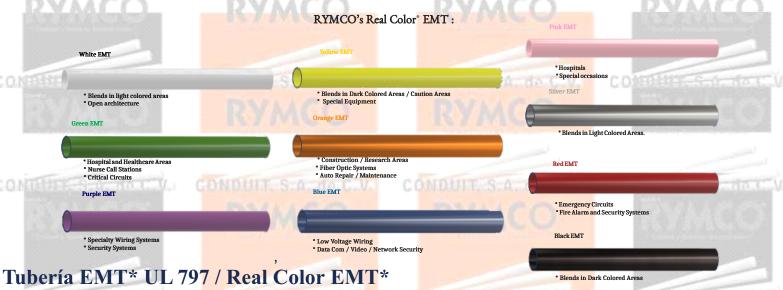

## EMT RYMCO<sup>®</sup> REAL COLOR<sup>®</sup>

- Available in 8 vibrant colors, produced from our standard galvanized EMT.

  Trade sizes 1/2 -4.
- Don't waste time spray-painting or taping we have a full rainbow of color EMT in stock and ready to ship.
- Please note conduit color is for purposes of identification only. Color shades and tones can vary per piece.
- Freedon Coat in the interior for a better wiring.